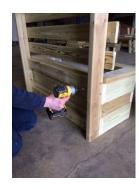

#### PLEASE NOTE THAT ASSEMBLY WILL NEED AT LEAST ONE ADULT.

- 1. CHECK ALL PARTS ARE PRESENT.
- 2. SELECT SUITABLE POSITION ON FLAT, LEVEL GROUND.
- 3. PLACE 1 X PLANTER EACH SIDE OF THE ARCHWAY, MAKING SURE IT IS FLUSH AT BOTH ENDS WITH NO GAPS.
- 4. FIX INTO POSITION, FROM THE INSIDE, THROUGH THE TOP AND BOTTOM CROSS TIMBERS, USING 6 X 60MM SCREWS (FOR EACH PLANTER) INTO MARKED PREDRILLED HOLES. Please see photos below.