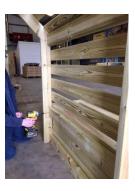

#### PLEASE NOTE THAT ASSEMBLY WILL NEED AT LEAST ONE ADULT.

- 1. CHECK ALL PARTS ARE PRESENT.
- 2. SELECT SUITABLE POSITION ON FLAT, LEVEL GROUND.
- 3. PLACE 1 X PLANTER EACH SIDE OF THE ARCHWAY, MAKING SURE IT IS FLUSH AT BOTH ENDS WITH NO GAPS.
- 4. FIX INTO POSITION, FROM THE INSIDE, THROUGH THE TOP AND BOTTOM CROSS TIMBERS, USING 6 X 60MM SCREWS (FOR EACH PLANTER) INTO MARKED PREDRILLED HOLES. Please see photos below.