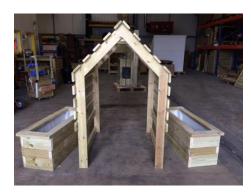

## ASSEMBLY INSTRUCTIONS – EY07740 ARCHWAY PLANTER

#### PLEASE NOTE THAT ASSEMBLY WILL NEED AT LEAST ONE ADULT.

- 1. CHECK ALL PARTS ARE PRESENT.
- 2. SELECT SUITABLE POSITION ON FLAT, LEVEL GROUND.
- 3. PLACE 1 X PLANTER EACH SIDE OF THE ARCHWAY, MAKING SURE IT IS FLUSH AT BOTH ENDS WITH NO GAPS.
- 4. FIX INTO POSITION, FROM THE INSIDE, THROUGH THE TOP AND BOTTOM CROSS TIMBERS, USING 6 X 60MM SCREWS (FOR EACH PLANTER) INTO MARKED PREDRILLED HOLES. Please see photos below.











### Parts List:

• 12 X 60MM SCREWS

**Tools Required** 

1 X SCREWDRIVER



# ASSEMBLY INSTRUCTIONS – EY07740 ARCHWAY PLANTER

#### FINISHED PRODUCT