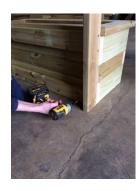

#### PLEASE NOTE THAT ASSEMBLY WILL NEED AT LEAST ONE ADULT.

- 1. CHECK ALL PARTS ARE PRESENT.
- 2. SELECT SUITABLE POSITION ON FLAT, LEVEL GROUND.
- 3. PLACE 1 X PLANTER EACH SIDE OF THE ARCHWAY, MAKING SURE IT IS FLUSH AT BOTH ENDS WITH NO GAPS.
- 4. FIX INTO POSITION, FROM THE INSIDE, THROUGH THE TOP AND BOTTOM CROSS TIMBERS, USING 6 X 60MM SCREWS (FOR EACH PLANTER) INTO MARKED PREDRILLED HOLES. Please see photos below.